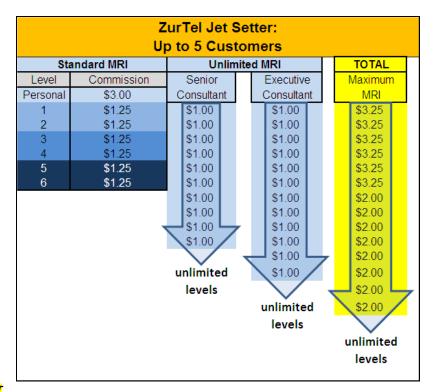

**A.** There is no commission available for phones and/or accessories.

B. CAB Bonus does NOT apply.

NOTE: For ZurTel: Jet Setter Plans:

A. There is no commission available for phones and/or accessories.

B. CAB Bonus does NOT apply.