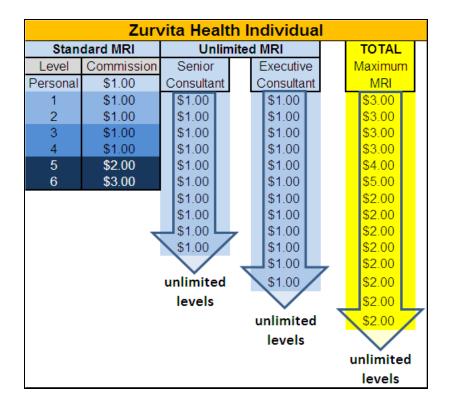

### MRI Commission Structure for Zurvita Services

The following charts describe the Monthly Residual Income (MRI) for Zurvita Services for each product:

Counts as 1 POINT

Counts as 1 POINT

Counts as 1 POINT

|          | Zurvita Health Family |                          |        |            |           |  |  |  |  |
|----------|-----------------------|--------------------------|--------|------------|-----------|--|--|--|--|
| Stand    | lard MRI              | Unli                     | ed MRI | TOTAL      |           |  |  |  |  |
| Level    | Commission            | Senior                   |        | Executive  | Maximum   |  |  |  |  |
| Personal | \$1.25                | Consultant               |        | Consultant | MRI       |  |  |  |  |
| 1        | \$1.25                | \$1.25                   |        | \$1.25     | \$3.75    |  |  |  |  |
| 2        | \$1.25                | \$1.25                   |        | \$1.25     | \$3.75    |  |  |  |  |
| 3        | \$1.25                | \$1.25                   |        | \$1.25     | \$3.75    |  |  |  |  |
| 4        | \$1.25                | \$1.25                   |        | \$1.25     | \$3.75    |  |  |  |  |
| 5        | \$2.50                | \$1.25                   |        | \$1.25     | \$5.00    |  |  |  |  |
| 6        | \$3.75                | \$1.25                   |        | \$1.25     | \$6.25    |  |  |  |  |
|          |                       | \$1.25                   |        | \$1.25     | \$2.50    |  |  |  |  |
|          |                       | \$1.25                   |        | \$1.25     | \$2.50    |  |  |  |  |
|          | •                     | <b>─</b> \$1.25 <b>└</b> | 7      | \$1.25     | \$2.50    |  |  |  |  |
|          |                       | \$1.25                   |        | \$1.25     | \$2.50    |  |  |  |  |
|          |                       |                          |        | \$1.25     | \$2.50    |  |  |  |  |
|          |                       | unlimited                |        | \$1.25     | \$2.50    |  |  |  |  |
|          |                       | levels                   |        |            | \$2.50    |  |  |  |  |
|          |                       |                          |        | unlimited  | \$2.50    |  |  |  |  |
|          |                       |                          |        | levels     |           |  |  |  |  |
|          |                       |                          |        |            | unlimited |  |  |  |  |
|          |                       |                          |        |            | levels    |  |  |  |  |