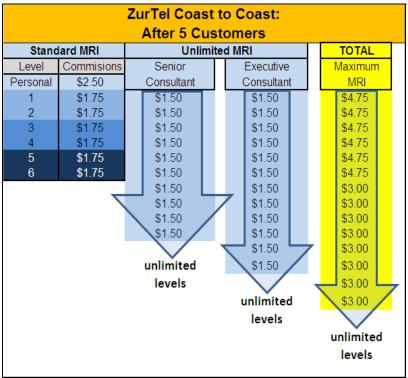

NOTE: For ZurTel: Residential Plans:"It's a Big Earth"

**A.** There is no commission available for phones and/or accessories.

**B.** CAB Bonus does **NOT** apply.

NOTE: For ZurTel: Residential Plans & Coast to Coast Plans:

**A.** There is no commission available for phones and/or accessories.

B. CAB Bonus does NOT apply.

NOTE: For ZurTel: Jet Setter Plans:

A. There is no commission available for phones and/or accessories.

B. CAB Bonus does NOT apply.