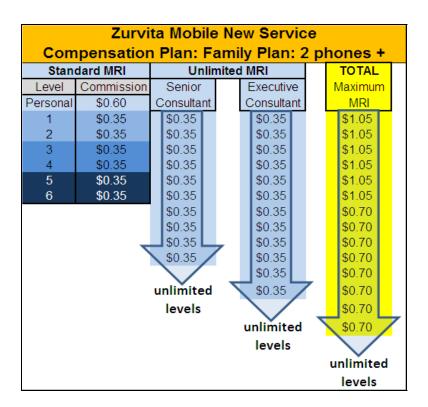

Counts as 1 POINT

Counts as 1 POINT

|          | Zurvita Mobile New Service    |   |          |      |       |     |           |     |           |   |
|----------|-------------------------------|---|----------|------|-------|-----|-----------|-----|-----------|---|
|          | Compensation Plan: Individual |   |          |      |       |     |           |     |           |   |
| Stan     | dard MRI                      |   | Ur       | ılir | nited | 1 k | /IRI      |     | TOTAL     |   |
| Level    | Commission                    |   | Senior   |      |       |     | Executive | _   | Maximum   | П |
| Personal | \$0.50                        | 0 | Consulta | nt   |       |     | Consulta  | nt  | MRI       | ] |
| 1        | \$0.25                        |   | \$0.25   |      |       |     | \$0.25    |     | \$0.75    |   |
| 2        | \$0.25                        |   | \$0.25   |      |       |     | \$0.25    |     | \$0.75    |   |
| 3        | \$0.25                        |   | \$0.25   |      |       |     | \$0.25    |     | \$0.75    |   |
| 4        | \$0.25                        |   | \$0.25   |      |       |     | \$0.25    |     | \$0.75    |   |
| 5        | \$0.25                        |   | \$0.25   |      |       |     | \$0.25    |     | \$0.75    |   |
| 6        | \$0.25                        |   | \$0.25   |      |       |     | \$0.25    |     | \$0.75    |   |
|          |                               |   | \$0.25   |      |       |     | \$0.25    |     | \$0.50    |   |
|          |                               |   | \$0.25   |      |       |     | \$0.25    |     | \$0.50    |   |
|          | _                             |   | \$0.25   | L    | L     |     | \$0.25    |     | \$0.50    |   |
|          |                               |   | \$0.25   | /    |       |     | \$0.25    |     | \$0.50    |   |
|          |                               |   |          |      |       |     | \$0.25    |     | \$0.50    |   |
|          |                               | u | nlimite  | ed   | 7     | ₹   | \$0.25    | 7   | \$0.50    |   |
|          |                               |   | levels   |      |       | 1   | \ /       |     | \$0.50    |   |
|          |                               |   |          |      |       | u   | nlimite   | d Z | \$0.50    | 7 |
|          |                               |   |          |      |       |     | levels    |     |           |   |
|          |                               |   |          |      |       |     |           |     | unlimited |   |
|          |                               |   |          |      |       |     |           |     | levels    |   |

NOTE: For Zurvita Mobile: Individual & Family Plan:

A. There is no commission available for cell phones and/or accessories.

B. CAB Bonus does **NOT** apply.

**Both plans Count as 1 POINT** 

|          | Zurvita Mobile             |            |       |            |   |           |   |  |  |  |
|----------|----------------------------|------------|-------|------------|---|-----------|---|--|--|--|
|          | Compensation Plan: Upgrade |            |       |            |   |           |   |  |  |  |
| Stan     | dard MRI                   | Unli       | mited | MRI        |   | TOTAL     |   |  |  |  |
| Level    | Commission                 | Senior     |       | Executive  |   | Maximum   |   |  |  |  |
| Personal | \$0.10                     | Consultant |       | Consultant |   | MRI       |   |  |  |  |
| 1        | \$0.10                     | \$0.10     |       | \$0.10     |   | \$0.30    |   |  |  |  |
| 2        | \$0.10                     | \$0.10     |       | \$0.10     |   | \$0.30    |   |  |  |  |
| 3        | \$0.10                     | \$0.10     |       | \$0.10     |   | \$0.30    |   |  |  |  |
| 4        | \$0.10                     | \$0.10     |       | \$0.10     |   | \$0.30    |   |  |  |  |
| 5        | \$0.10                     | \$0.10     |       | \$0.10     |   | \$0.30    |   |  |  |  |
| 6        | \$0.10                     | \$0.10     |       | \$0.10     |   | \$0.30    |   |  |  |  |
|          |                            | \$0.10     |       | \$0.10     |   | \$0.20    |   |  |  |  |
|          |                            | \$0.10     |       | \$0.10     |   | \$0.20    |   |  |  |  |
|          | _                          | \$0.10     | _     | \$0.10     |   | \$0.20    |   |  |  |  |
|          | `                          | \$0.10     |       | \$0.10     |   | \$0.20    |   |  |  |  |
|          |                            |            | _     | \$0.10     | _ | \$0.20    |   |  |  |  |
|          |                            | unlimited  | `     | \$0.10     |   | \$0.20    |   |  |  |  |
|          |                            | levels     |       |            |   | \$0.20    |   |  |  |  |
|          |                            |            |       | unlimited  | 7 | \$0.20    | 7 |  |  |  |
|          |                            |            |       | levels     |   |           |   |  |  |  |
|          |                            |            |       |            |   | unlimited |   |  |  |  |
|          |                            |            |       |            |   | levels    |   |  |  |  |