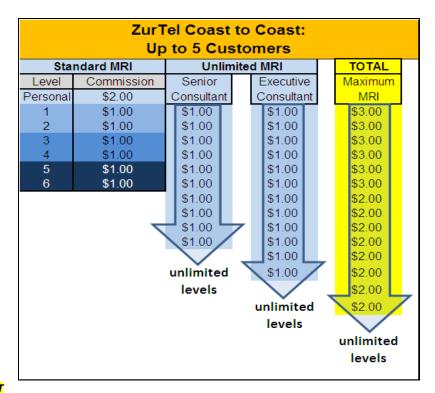

NOTE: For ZurTel: Residential Plans:"It's a Big Earth"

**A.** There is no commission available for phones and/or accessories.

**B.** CAB Bonus does **NOT** apply.

NOTE: For ZurTel: Residential Plans & Coast to Coast Plans:

**A.** There is no commission available for phones and/or accessories.

B. CAB Bonus does NOT apply.

NOTE: For ZurTel: Jet Setter Plans:

A. There is no commission available for phones and/or accessories.

B. CAB Bonus does NOT apply.