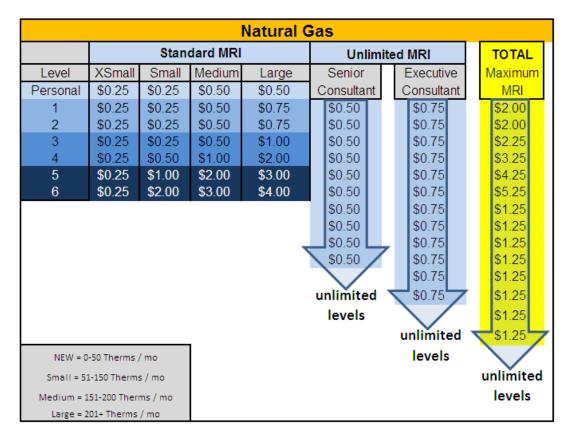

# Banded MRI Commission Structure for Energy Accounts

The following charts describe the Monthly Residual Income (MRI) for energy accounts in each market. The commission paid per customer is determined by the amount of energy used and what level they are in the upline organization. The units of measure are the units of measure standard for that state.

|                           | Electricity |           |          |        |            |        |            |   |           |
|---------------------------|-------------|-----------|----------|--------|------------|--------|------------|---|-----------|
|                           |             | Stan      | dard MRI |        | Un         | limite | ed MRI     |   | TOTAL     |
| Level                     | Xsmall      | Small     | Medium   | Large  | Senior     |        | Executive  |   | Maximum   |
| Personal                  | \$0.25      | \$0.25    | \$0.50   | \$0.50 | Consultant | t      | Consultant |   | _MRI_     |
| 1                         | \$0.25      | \$0.25    | \$0.50   | \$0.75 | \$0.50     |        | \$0.75     |   | \$2.00    |
| 2                         | \$0.25      | \$0.25    | \$0.50   | \$0.75 | \$0.50     |        | \$0.75     |   | \$2.00    |
| 3                         | \$0.25      | \$0.25    | \$0.50   | \$0.75 | \$0.50     |        | \$0.75     |   | \$2.00    |
| 4                         | \$0.25      | \$1.00    | \$1.00   | \$1.00 | \$0.50     |        | \$0.75     |   | \$2.25    |
| 5                         | \$0.50      | \$1.00    | \$2.00   | \$2.00 | \$0.50     |        | \$0.75     |   | \$3.25    |
| 6                         | \$1.00      | \$2.00    | \$3.00   | \$4.00 | \$0.50     |        | \$0.75     |   | \$5.25    |
|                           |             |           |          |        | \$0.50     |        | \$0.75     |   | \$1.25    |
|                           |             |           |          |        | \$0.50     |        | \$0.75     |   | \$1.25    |
|                           |             |           |          |        | \$0.50     |        | \$0.75     |   | \$1.25    |
|                           |             |           |          |        | \$0.50     |        | \$0.75     |   | \$1.25    |
|                           |             |           |          |        |            |        | \$0.75     |   | \$1.25    |
|                           |             |           |          |        | unlimited  | 1      | \$0.75     |   | \$1.25    |
|                           |             |           |          |        | levels     |        |            |   | \$1.25    |
|                           |             |           |          |        |            |        | unlimited  | 7 | \$1.25    |
| NEW = 0-500 kWH / mo      |             |           |          |        |            |        | levels     |   |           |
| Small = 501-1250 kWH / mo |             |           |          |        |            |        |            |   | unlimited |
|                           | Medium =    | 1251-2250 | kWH / mo |        |            |        |            |   | levels    |
|                           | Large =     | 2251+ kWI | H / mo   |        |            |        |            |   |           |