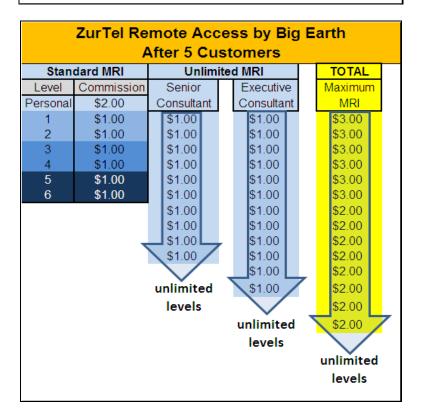

NOTE: For ZurTel: Residential Plans:"Z Plans"

A. There is no commission available for phones and/or accessories.

 ${f B.}$  CAB Bonus does  ${f NOT}$  apply.

| ZurTel Remote Access by Big Earth |            |            |            |           |  |  |  |  |  |  |
|-----------------------------------|------------|------------|------------|-----------|--|--|--|--|--|--|
| Up to 5 Customers                 |            |            |            |           |  |  |  |  |  |  |
| Stan                              | dard MRI   | Unlim      | ited MRI   | TOTAL     |  |  |  |  |  |  |
| Level                             | Commission | Senior     | Executive  | Maximum   |  |  |  |  |  |  |
| Personal                          | \$2.00     | Consultant | Consultant | MRI       |  |  |  |  |  |  |
| 1                                 | \$0.50     | \$1.00     | \$1.00     | \$2.50    |  |  |  |  |  |  |
| 2                                 | \$0.50     | \$1.00     | \$1.00     | \$2.50    |  |  |  |  |  |  |
| 3                                 | \$0.50     | \$1.00     | \$1.00     | \$2.50    |  |  |  |  |  |  |
| 4                                 | \$0.50     | \$1.00     | \$1.00     | \$2.50    |  |  |  |  |  |  |
| 5                                 | \$0.50     | \$1.00     | \$1.00     | \$2.50    |  |  |  |  |  |  |
| 6                                 | \$0.50     | \$1.00     | \$1.00     | \$2.50    |  |  |  |  |  |  |
|                                   |            | \$1.00     | \$1.00     | \$2.00    |  |  |  |  |  |  |
|                                   |            | \$1.00     | \$1.00     | \$2.00    |  |  |  |  |  |  |
|                                   | _          | \$1.00     | \$1.00     | \$2.00    |  |  |  |  |  |  |
|                                   | Ì          | \$1.00     | \$1.00     | \$2.00    |  |  |  |  |  |  |
|                                   |            |            | \$1.00     | \$2.00    |  |  |  |  |  |  |
|                                   |            | unlimited  | \$1.00     | \$2.00    |  |  |  |  |  |  |
|                                   |            | levels     |            | \$2.00    |  |  |  |  |  |  |
|                                   |            |            | unlimited  | \$2.00    |  |  |  |  |  |  |
|                                   |            |            | levels     |           |  |  |  |  |  |  |
|                                   |            |            |            | unlimited |  |  |  |  |  |  |
|                                   |            |            |            | levels    |  |  |  |  |  |  |
|                                   |            |            |            |           |  |  |  |  |  |  |

NOTE: For ZurTel: Residential Plans:"It's a Big Earth"

**A.** There is no commission available for phones and/or accessories.

**B.** CAB Bonus does **NOT** apply.

NOTE: For ZurTel: Residential Plans & Coast to Coast Plans: