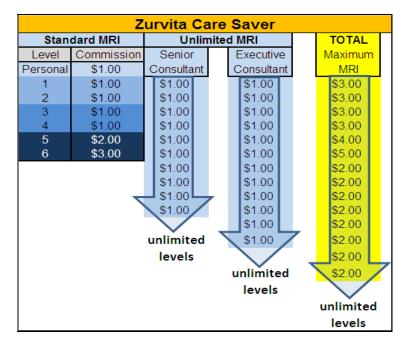

### MRI Commission Structure for Zurvita Services

The following charts describe the Monthly Residual Income (MRI) for Zurvita Services for each product:

Counts as 1 POINT

Counts as 1 POINT

Counts as 1 POINT