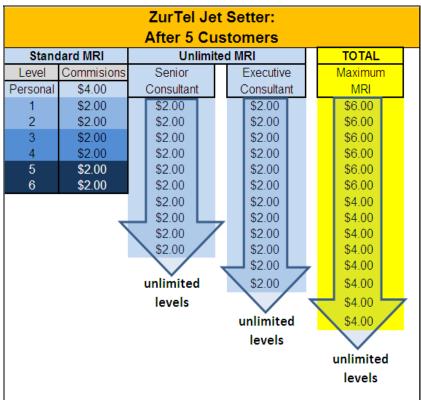

**A.** There is no commission available for phones and/or accessories.

B. CAB Bonus does NOT apply.

NOTE: For ZurTel: Jet Setter Plans:

A. There is no commission available for phones and/or accessories.

B. CAB Bonus does NOT apply.