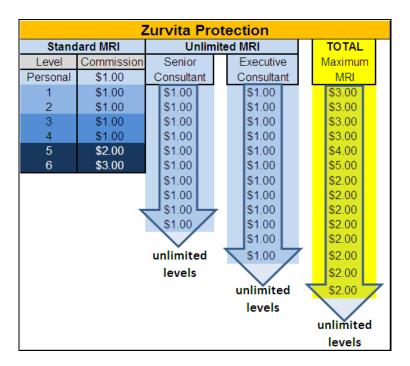

### MRI Commission Structure for Zurvita Services

The following charts describe the Monthly Residual Income (MRI) for Zurvita Services for each product:

Counts as 1 POINT

Counts as 1 POINT

Counts as 1 POINT