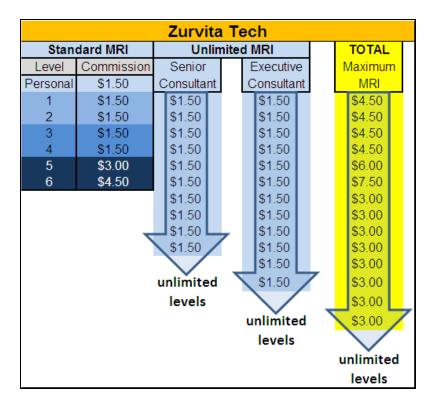

### MRI Commission Structure for Zurvita Services

The following charts describe the Monthly Residual Income (MRI) for Zurvita Services for each product:

Counts as 1 POINT

Counts as 1 POINT

Counts as 1 POINT