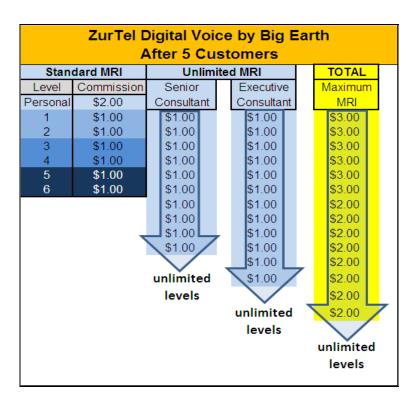

| ZurTel Digital Voice by Big Earth |            |            |     |           |   |           |   |  |  |  |
|-----------------------------------|------------|------------|-----|-----------|---|-----------|---|--|--|--|
| Up to 5 Customers                 |            |            |     |           |   |           |   |  |  |  |
| Stan                              | dard MRI   | Unlim      | ite | d MRI     |   | TOTAL     |   |  |  |  |
| Level                             | Commission | Senior     |     | Executive |   | Maximum   |   |  |  |  |
| Personal                          | \$2.00     | Consultant |     | Consultan | t | MRI       |   |  |  |  |
| 1                                 | \$0.50     | \$1.00     |     | \$1.00    |   | \$2.50    |   |  |  |  |
| 2                                 | \$0.50     | \$1.00     |     | \$1.00    |   | \$2.50    |   |  |  |  |
| 3                                 | \$0.50     | \$1.00     |     | \$1.00    |   | \$2.50    |   |  |  |  |
| 4                                 | \$0.50     | \$1.00     |     | \$1.00    |   | \$2.50    |   |  |  |  |
| 5                                 | \$0.50     | \$1.00     |     | \$1.00    |   | \$2.50    |   |  |  |  |
| 6                                 | \$0.50     | \$1.00     |     | \$1.00    |   | \$2.50    |   |  |  |  |
|                                   |            | \$1.00     |     | \$1.00    |   | \$2.00    |   |  |  |  |
|                                   |            | \$1.00     |     | \$1.00    |   | \$2.00    |   |  |  |  |
|                                   | _          | \$1.00     |     | \$1.00    |   | \$2.00    |   |  |  |  |
|                                   | `          | \$1.00     |     | \$1.00    |   | \$2.00    |   |  |  |  |
|                                   |            |            |     | \$1.00    |   | \$2.00    |   |  |  |  |
|                                   |            | unlimited  |     | \$1.00    | / | \$2.00    |   |  |  |  |
|                                   |            | levels     |     |           |   | \$2.00    |   |  |  |  |
|                                   |            |            |     | unlimited | 4 | \$2.00    |   |  |  |  |
|                                   |            |            |     | levels    |   |           |   |  |  |  |
|                                   |            |            |     |           |   | unlimited | b |  |  |  |
|                                   |            |            |     |           |   | levels    |   |  |  |  |
|                                   |            |            |     |           |   |           |   |  |  |  |

NOTE: For ZurTel: Residential Plans:"Z Plans"

A. There is no commission available for phones and/or accessories.

 ${f B.}$  CAB Bonus does  ${f NOT}$  apply.

| ZurTel Remote Access by Big Earth |            |            |            |           |  |  |  |  |  |  |
|-----------------------------------|------------|------------|------------|-----------|--|--|--|--|--|--|
| Up to 5 Customers                 |            |            |            |           |  |  |  |  |  |  |
| Stan                              | dard MRI   | Unlim      | ited MRI   | TOTAL     |  |  |  |  |  |  |
| Level                             | Commission | Senior     | Executive  | Maximum   |  |  |  |  |  |  |
| Personal                          | \$2.00     | Consultant | Consultant | MRI       |  |  |  |  |  |  |
| 1                                 | \$0.50     | \$1.00     | \$1.00     | \$2.50    |  |  |  |  |  |  |
| 2                                 | \$0.50     | \$1.00     | \$1.00     | \$2.50    |  |  |  |  |  |  |
| 3                                 | \$0.50     | \$1.00     | \$1.00     | \$2.50    |  |  |  |  |  |  |
| 4                                 | \$0.50     | \$1.00     | \$1.00     | \$2.50    |  |  |  |  |  |  |
| 5                                 | \$0.50     | \$1.00     | \$1.00     | \$2.50    |  |  |  |  |  |  |
| 6                                 | \$0.50     | \$1.00     | \$1.00     | \$2.50    |  |  |  |  |  |  |
|                                   |            | \$1.00     | \$1.00     | \$2.00    |  |  |  |  |  |  |
|                                   |            | \$1.00     | \$1.00     | \$2.00    |  |  |  |  |  |  |
|                                   | _          | \$1.00     | \$1.00     | \$2.00    |  |  |  |  |  |  |
|                                   | Ì          | \$1.00     | \$1.00     | \$2.00    |  |  |  |  |  |  |
|                                   |            |            | \$1.00     | \$2.00    |  |  |  |  |  |  |
|                                   |            | unlimited  | \$1.00     | \$2.00    |  |  |  |  |  |  |
|                                   |            | levels     |            | \$2.00    |  |  |  |  |  |  |
|                                   |            |            | unlimited  | \$2.00    |  |  |  |  |  |  |
|                                   |            |            | levels     |           |  |  |  |  |  |  |
|                                   |            |            |            | unlimited |  |  |  |  |  |  |
|                                   |            |            |            | levels    |  |  |  |  |  |  |
|                                   |            |            |            |           |  |  |  |  |  |  |